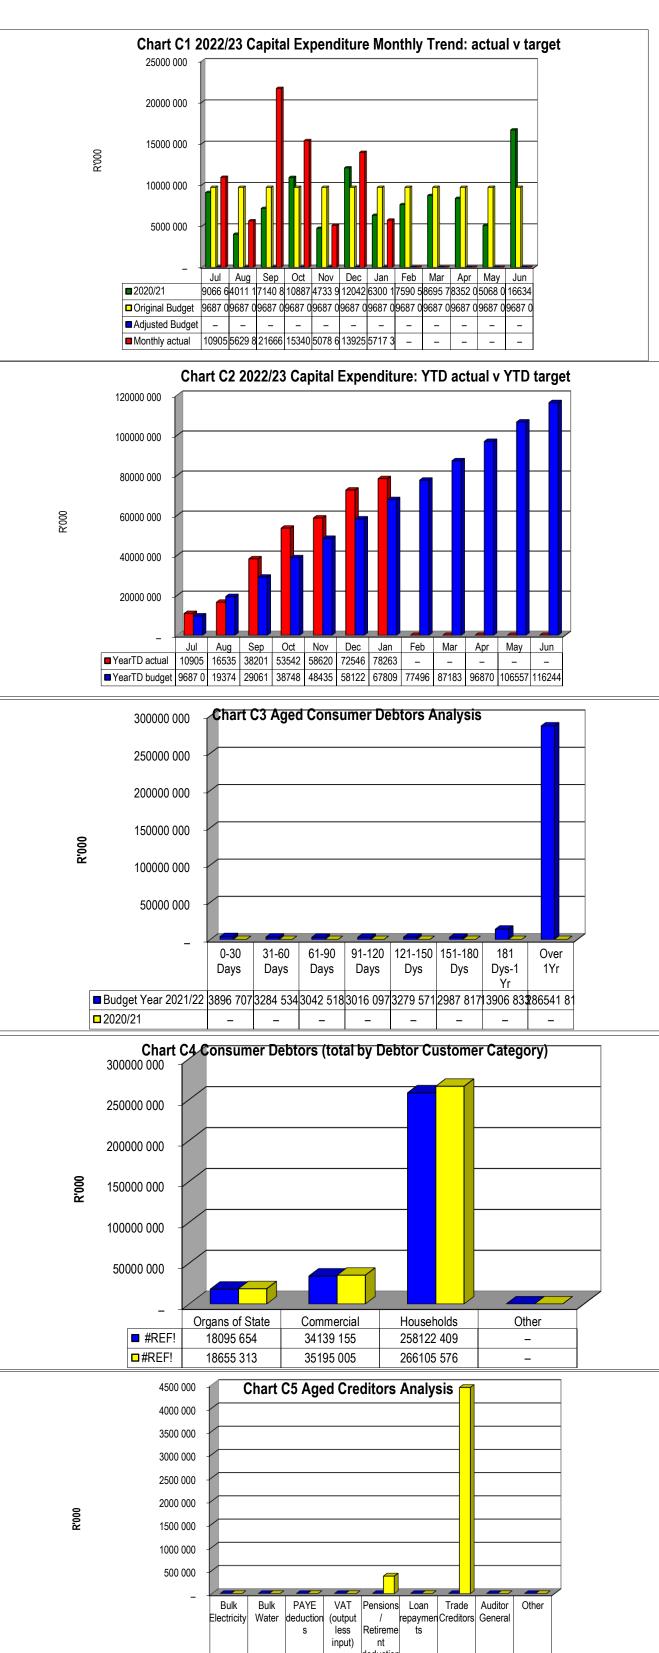

-|-------------|-------------|-------------|-------------|-------------|--------------|----------|
|                   | 0-30 Days   | 31-60 Days  | 61-90 Days  | 91-120 Days | 121-150 Dys | 151-180 Dys | 181 Dys-1 Yr | Over 1Yr |
| Budget Year 2021/ | 3 897       | 3 285       | 3 043       | 3 016       | 3 280       | 2 988       | 13 907       | 286 542  |
| 2020/21           | _           | _           | _           | _           | _           | _           | _            | _        |

| #REF!           |         |         |  |
|-----------------|---------|---------|--|
|                 | #REF!   | #REF!   |  |
| Organs of State | 18 096  | 18 655  |  |
| Commercial      | 34 139  | 35 195  |  |
| Households      | 258 122 | 266 106 |  |
| Other           | _       | _       |  |





deduction

378 000

- 4439 155

■2020/21

■ Budget Year 2021/22